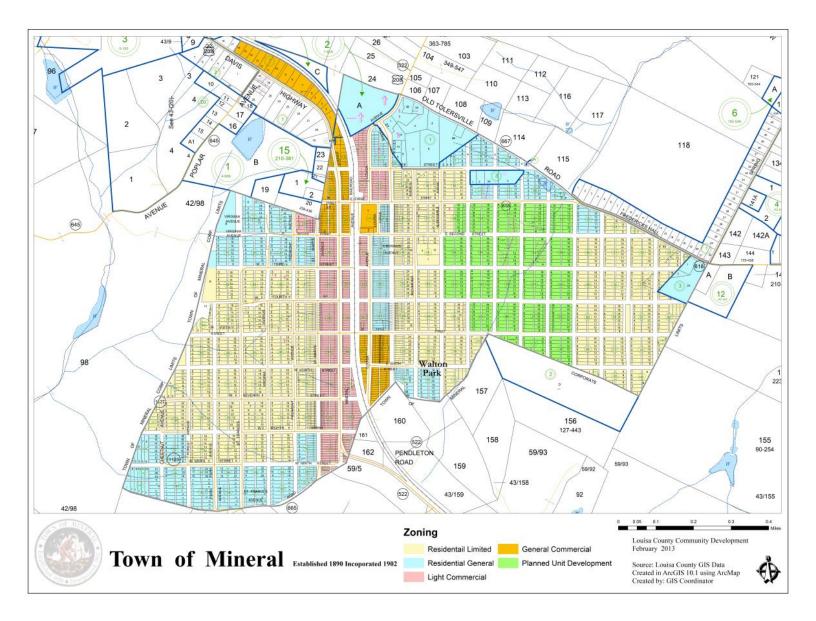

### **Town Zoning Map**

See residential, business and development zones that are available or taken in the town of Mineral. The map is in PDF format and is available to print or download.

To get in touch with the Town of Mineral about development please call 540-894-5100 or email our Zoning Administrator at zoningadministrator [at] townofmineral.net